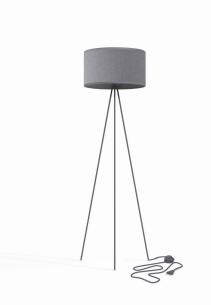

| CADILAC     | LUMINAIRE MODEL               |
|-------------|-------------------------------|
| 7992        |                               |
| E27         | LIGHT SOURCE                  |
| Replaceable | LIGHT SOURCES TYPE            |
| 40W         | MAXIMUM WATTAGE               |
| No          | LAMP INCLUDES SOURCE OF LIGHT |
| 1           | NUMBER OF LIGHT SOURCES       |
| IP20        | IP                            |
|             |                               |

Interior use

|                                | ACKAGE DIMENSIONS<br>L/W/H) |
|--------------------------------|-----------------------------|
| OSS WEIGHT 1.92kg/3.9          | IET/GROSS WEIGHT            |
| BLY METHOD Free-standing produ | SSEMBLY METHOD              |
| G/SUPPLEMENTARY COLOR Gray,Bla | EADING/SUPPLEMENTAR         |
| IALS Fabric,Painted ste        | IATERIALS                   |
| Mode                           | TYLE                        |
| RICAL SECURITY CLASS           | LECTRICAL SECURITY CL       |
| SUPPLY 220-230V/50/60          | OWER SUPPLY                 |
|                                |                             |