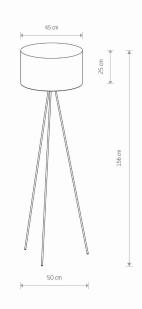

|

Interior use



|                                | ACKAGE DIMENSIONS<br>L/W/H) |
|--------------------------------|-----------------------------|
| OSS WEIGHT 1.92kg/3.9          | IET/GROSS WEIGHT            |
| BLY METHOD Free-standing produ | SSEMBLY METHOD              |
| G/SUPPLEMENTARY COLOR Gray,Bla | EADING/SUPPLEMENTAR         |
| IALS Fabric,Painted ste        | IATERIALS                   |
| Mode                           | TYLE                        |
| RICAL SECURITY CLASS           | LECTRICAL SECURITY CL       |
| SUPPLY 220-230V/50/60          | OWER SUPPLY                 |
|                                |                             |

## CADILAC CATALOGUE GROUP COUNTRY OF ORIGIN

## KATALOG 2022 MADE IN POLAND

**CATALOGUE CARD** 



## DIMENSIONS