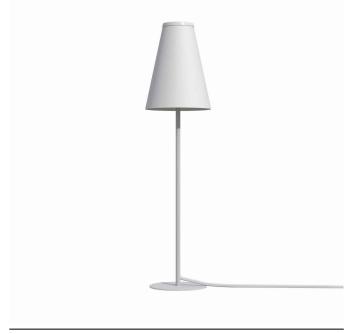

## **CATALOGUE CARD**

LUMINAIRE MODEL 7758

TRIFLE CATALOGUE GROUP **COUNTRY OF ORIGIN** 

**KATALOG 2022 MADE IN POLAND** 

LIGHT SOURCE G9 LIGHT SOURCES TYPE Replaceable MAXIMUM WATTAGE 10W only LED LAMP INCLUDES SOURCE OF LIGHT No NUMBER OF LIGHT SOURCES 1 ΙP **IP20** Interior use

PACKAGE DIMENSIONS

37cm/11.5cm/11.5cm

(L/W/H)

**NET/GROSS WEIGHT** 0.27kg/0.39kg ASSEMBLY METHOD Free-standing product LEADING/SUPPLEMENTARY COLOR White, White

**MATERIALS** Fabric, Painted aluminum

**STYLE** Modern