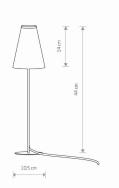

PACKAGE DIMENSIONS

37cm/11.5cm/11.5cm

(L/W/H)

**NET/GROSS WEIGHT** 0.27kg/0.39kg ASSEMBLY METHOD Free-standing product LEADING/SUPPLEMENTARY COLOR White, White

**MATERIALS** Fabric, Painted aluminum

**STYLE** Modern

**POWER SUPPLY** 220-230V/50/60Hz

**DIMENSIONS** 

Ш

**ELECTRICAL SECURITY CLASS** 