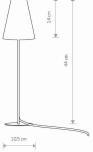

## CATALOGUE CARD

| LUMINAIRE MODEL                  | TRIFLE<br>7760     | CATALOGUE GROUP<br>COUNTRY OF ORIGIN | KATALOG 2022<br>MADE IN POLAND |
|----------------------------------|--------------------|--------------------------------------|--------------------------------|
| LIGHT SOURCE                     | G9                 |                                      |                                |
| LIGHT SOURCES TYPE               | Replaceable        | -                                    |                                |
| MAXIMUM WATTAGE                  | 10W only LED       |                                      |                                |
| LAMP INCLUDES SOURCE OF LIGHT    | No                 |                                      |                                |
| NUMBER OF LIGHT SOURCES          | 1                  |                                      |                                |
| IP                               | IP20               |                                      |                                |
|                                  | Interior use       |                                      |                                |
| ERECE € 🕑 🗵 🗇 🗆                  | ]                  |                                      |                                |
| PACKAGE DIMENSIONS 37<br>(L/W/H) | /cm/11.5cm/11.5cm  |                                      |                                |
| NET/GROSS WEIGHT                 | 0.27kg/0.39kg      |                                      |                                |
| ASSEMBLY METHOD Fre              | e-standing product |                                      |                                |
| LEADING/SUPPLEMENTARY COLOR      | Gray,White         |                                      |                                |
| MATERIALS Fabric                 | ,Painted aluminum  |                                      |                                |
| STYLE                            | Modern             |                                      |                                |
| ELECTRICAL SECURITY CLASS        | Ш                  | DIMENSIONS                           |                                |
| POWER SUPPLY                     | 220-230V/50/60Hz   |                                      |                                |