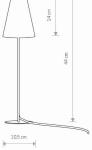

## CATALOGUE CARD

| LUMINAIRE MODEL                    | TRIFLE<br>7761   | CATALOGUE GROUP<br>COUNTRY OF ORIGIN | KATALOG 2022<br>MADE IN POLAND |
|------------------------------------|------------------|--------------------------------------|--------------------------------|
| LIGHT SOURCE                       | G9               |                                      |                                |
| LIGHT SOURCES TYPE                 | Replaceable      |                                      |                                |
| MAXIMUM WATTAGE                    | 10W only LED     |                                      |                                |
| LAMP INCLUDES SOURCE OF LIGHT      | No               |                                      |                                |
| NUMBER OF LIGHT SOURCES            | 1                |                                      |                                |
| IP                                 | IP20             |                                      |                                |
|                                    | Interior use     |                                      |                                |
| ERICE  🖄 🖸 🗆                       |                  |                                      |                                |
| PACKAGE DIMENSIONS 37cm<br>(L/W/H) | n/11.5cm/11.5cm  |                                      |                                |
| NET/GROSS WEIGHT                   | 0.27kg/0.39kg    |                                      |                                |
| ASSEMBLY METHOD Free-              | standing product |                                      |                                |
| LEADING/SUPPLEMENTARY COLOR        | Black,Black      |                                      |                                |
| MATERIALS Fabric,P                 | ainted aluminum  |                                      |                                |
| STYLE                              | Modern           |                                      |                                |
| ELECTRICAL SECURITY CLASS          | П                | DIMENSIONS                           |                                |
| POWER SUPPLY 2                     | 20-230V/50/60Hz  |                                      |                                |
|                                    |                  |                                      |                                |