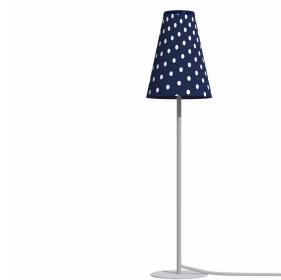

## **CATALOGUE CARD**

LUMINAIRE MODEL 8076

TRIFLE CATALOGUE GROUP **COUNTRY OF ORIGIN** 

**KATALOG 2022 MADE IN POLAND** 

LIGHT SOURCE G9 LIGHT SOURCES TYPE Replaceable MAXIMUM WATTAGE 10W only LED LAMP INCLUDES SOURCE OF LIGHT No NUMBER OF LIGHT SOURCES 1 ΙP **IP20** Interior use

EHI ( € **② ② △**)

PACKAGE DIMENSIONS

37cm/11.5cm/11.5cm

(L/W/H)

**NET/GROSS WEIGHT** 0.27kg/0.39kg ASSEMBLY METHOD Free-standing product

LEADING/SUPPLEMENTARY COLOR

Navy bluewhite,White

**MATERIALS** 

Fabric, Painted aluminum

STYLE

**ELECTRICAL SECURITY CLASS** 

П

**POWER SUPPLY** 

220-230V/50/60Hz