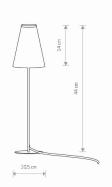

EHI ( € **② ② △**)

PACKAGE DIMENSIONS

37cm/11.5cm/11.5cm

(L/W/H)

**NET/GROSS WEIGHT** 0.27kg/0.39kg ASSEMBLY METHOD Free-standing product

LEADING/SUPPLEMENTARY COLOR

Navy bluewhite,White

**MATERIALS** 

Fabric, Painted aluminum

STYLE

**ELECTRICAL SECURITY CLASS** 

П

**POWER SUPPLY** 

220-230V/50/60Hz