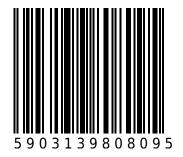

|                               |                            |                                                | CATALOGUE CARD                 |
|-------------------------------|----------------------------|------------------------------------------------|--------------------------------|
| LUMINAIRE MODEL               | TRIFLE<br>8080             | CATALOGUE GROUP<br>COUNTRY OF ORIGIN           | KATALOG 2022<br>MADE IN POLAND |
| MAXIMUM WATTAGE               | 10W only LED               |                                                |                                |
| LAMP INCLUDES SOURCE O        | F LIGHT No                 | <b>F</b> 0                                     |                                |
| NUMBER OF LIGHT SOURCE        | S 1                        |                                                |                                |
| IP                            | IP20                       |                                                |                                |
|                               | Interior use               |                                                |                                |
| ERE 🤆 E 🕑 🚊 🕯                 | $\square$                  | <u>, • • • • • • • • • • • • • • • • • • •</u> |                                |
| PACKAGE DIMENSIONS<br>(L/W/H) | 37cm/11.5cm/11.5cm         |                                                |                                |
| NET/GROSS WEIGHT              | 0.27kg/0.39kg              |                                                |                                |
| ASSEMBLY METHOD               | Free-standing product      |                                                |                                |
| LEADING/SUPPLEMENTARY         | COLOR Pink-<br>white,White |                                                |                                |
| MATERIALS                     | Fabric,Painted aluminum    |                                                |                                |
| STYLE                         | Modern                     |                                                |                                |
| ELECTRICAL SECURITY CLA       | SS II                      |                                                |                                |
| POWER SUPPLY                  | 220-230V/50/60Hz           | DIMENSIONS                                     |                                |