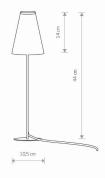

|                               |                            |                                                | CATALOGUE CARD                 |
|-------------------------------|----------------------------|------------------------------------------------|--------------------------------|
| LUMINAIRE MODEL               | TRIFLE<br>8080             | CATALOGUE GROUP<br>COUNTRY OF ORIGIN           | KATALOG 2022<br>MADE IN POLAND |
| MAXIMUM WATTAGE               | 10W only LED               |                                                |                                |
| LAMP INCLUDES SOURCE O        | F LIGHT No                 | <b>F</b> 0                                     |                                |
| NUMBER OF LIGHT SOURCE        | S 1                        |                                                |                                |
| IP                            | IP20                       |                                                |                                |
|                               | Interior use               |                                                |                                |
| ERE 🤆 E 🕑 🚊 🕯                 | $\square$                  | <u>, • • • • • • • • • • • • • • • • • • •</u> |                                |
| PACKAGE DIMENSIONS<br>(L/W/H) | 37cm/11.5cm/11.5cm         |                                                |                                |
| NET/GROSS WEIGHT              | 0.27kg/0.39kg              |                                                |                                |
| ASSEMBLY METHOD               | Free-standing product      |                                                |                                |
| LEADING/SUPPLEMENTARY         | COLOR Pink-<br>white,White |                                                |                                |
| MATERIALS                     | Fabric,Painted aluminum    |                                                |                                |
| STYLE                         | Modern                     |                                                |                                |
| ELECTRICAL SECURITY CLA       | SS II                      |                                                |                                |
| POWER SUPPLY                  | 220-230V/50/60Hz           | DIMENSIONS                                     |                                |