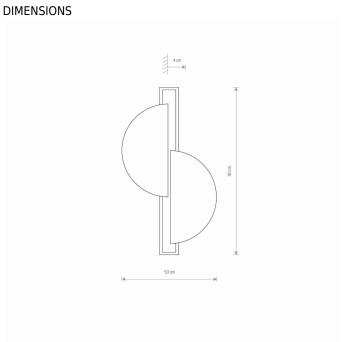

Interior use

50000h LIFETIME

PACKAGE DIMENSIONS (L/W/H)

92cm/10cm/34cm

**NET/GROSS WEIGHT** 3.5kg/4.2kg **ASSEMBLY METHOD** Hanger LEADING/SUPPLEMENTARY COLOR **Dark** wood,Black

**SWITCH** Yes **MATERIALS Plywood, Painted steel STYLE** Modern **ELECTRICAL SECURITY CLASS POWER SUPPLY** 220-230V/50/60Hz