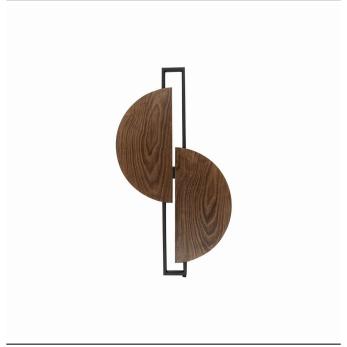

LUMINAIRE MODEL

7652

SUNRISE LED CATALOGUE GROUP **COUNTRY OF ORIGIN** 

**KATALOG 2022 MADE IN POLAND** 

LIGHT SOURCE **LED** LIGHT SOURCES TYPE **Integrated** MAXIMUM WATTAGE **12W** LAMP INCLUDES SOURCE OF LIGHT Yes NUMBER OF LIGHT SOURCES 1 ΙP **IP20** 

Interior use

50000h LIFETIME

PACKAGE DIMENSIONS (L/W/H)

92cm/10cm/34cm

**NET/GROSS WEIGHT** 3.5kg/4.2kg **ASSEMBLY METHOD** Hanger LEADING/SUPPLEMENTARY COLOR **Dark** wood,Black

**SWITCH** Yes **MATERIALS Plywood, Painted steel STYLE** Modern **ELECTRICAL SECURITY CLASS POWER SUPPLY** 220-230V/50/60Hz