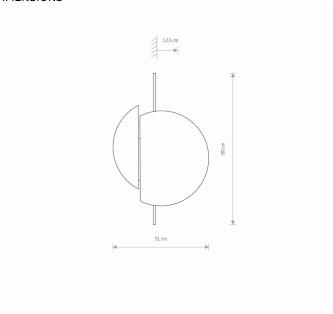

68cm/53cm/16cm

(L/W/H)

**SWITCH** 

PACKAGE DIMENSIONS

**NET/GROSS WEIGHT** 3kg/3,7kg ASSEMBLY METHOD Hanger LEADING/SUPPLEMENTARY COLOR **Dark** wood,Black

Yes

**MATERIALS** Plywood, Painted steel DIMENSIONS