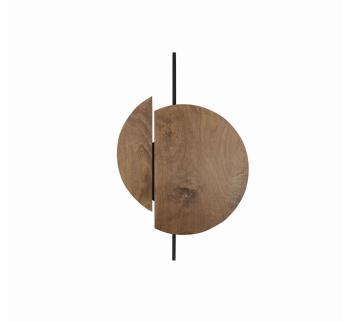

## **CATALOGUE CARD**

LUMINAIRE MODEL 7654

SUNSET C CATALOGUE GROUP **COUNTRY OF ORIGIN** 

**KATALOG 2022 MADE IN POLAND** 

LIGHT SOURCE **GX53** LIGHT SOURCES TYPE Replaceable MAXIMUM WATTAGE **8W** LAMP INCLUDES SOURCE OF LIGHT No NUMBER OF LIGHT SOURCES 2 ΙP **IP20** Interior use

68cm/53cm/16cm

(L/W/H)

**SWITCH** 

PACKAGE DIMENSIONS

**NET/GROSS WEIGHT** 3kg/3,7kg ASSEMBLY METHOD Hanger LEADING/SUPPLEMENTARY COLOR **Dark** wood,Black

Yes

**MATERIALS** Plywood, Painted steel DIMENSIONS

**STYLE** Modern

**ELECTRICAL SECURITY CLASS** 

**POWER SUPPLY** ~220-230VV/50/60Hz