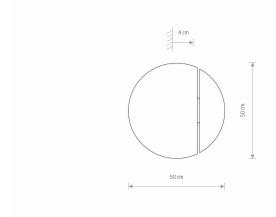

LUMINAIRE MODEL

**SUN LED 7651** 

CATALOGUE GROUP
COUNTRY OF ORIGIN

KATALOG 2022 MADE IN POLAND

LIGHT SOURCE
LIGHT SOURCES TYPE
Integrated
MAXIMUM WATTAGE
LAMP INCLUDES SOURCE OF LIGHT
NUMBER OF LIGHT SOURCES
1
IP
IP20

Interior use

LIFETIME 50000h



PACKAGE DIMENSIONS 53cm/53cm/7cm

(L/W/H)

NET/GROSS WEIGHT

ASSEMBLY METHOD

LEADING/SUPPLEMENTARY COLOR

Dark

wood,Black

SWITCH Yes
MATERIALS Plywood,Painted steel

STYLE Modern
ELECTRICAL SECURITY CLASS I

POWER SUPPLY 220-230V/50/60Hz









| Item No. | POWER | COLOR TEMP | LUMEN | BEAM ANGLE | CRI | IP   | LED BRAND | DRIVER BRAND | LIFETIME | WARRANTY |
|----------|-------|------------|-------|------------|-----|------|-----------|--------------|----------|----------|
| 7651     | 15W   | 3000K      | 610lm | 150°       | 80  | IP20 | _         | _            | 50000h   | _        |