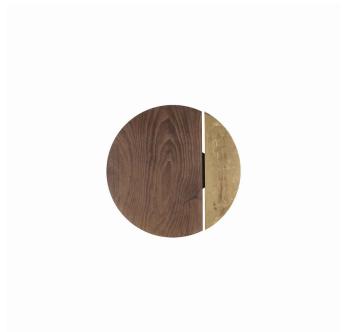

wood,Black

SWITCH Yes
MATERIALS Plywood,Painted steel

STYLE Modern
ELECTRICAL SECURITY CLASS I

POWER SUPPLY 220-230V/50/60Hz

| Item No. | POWER | COLOR TEMP | LUMEN | BEAM ANGLE | CRI | IP   | LED BRAND | DRIVER BRAND | LIFETIME | WARRANTY |
|----------|-------|------------|-------|------------|-----|------|-----------|--------------|----------|----------|
| 7651     | 15W   | 3000K      | 610lm | 150°       | 80  | IP20 | _         | _            | 50000h   | _        |