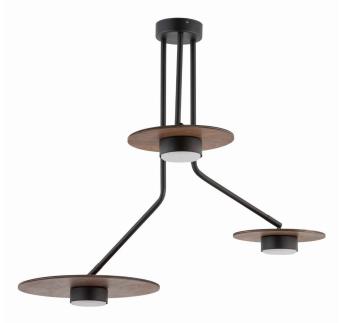

## **CATALOGUE CARD**

LUMINAIRE MODEL 7644

**DISK** CATALOGUE GROUP **COUNTRY OF ORIGIN** 

**KATALOG 2022 MADE IN POLAND** 

LIGHT SOURCE **GX53** LIGHT SOURCES TYPE Replaceable MAXIMUM WATTAGE **8W** LAMP INCLUDES SOURCE OF LIGHT No NUMBER OF LIGHT SOURCES 3 ΙP **IP20** Interior use

ENIC € FR ⊕ ▼ ↔

PACKAGE DIMENSIONS (L/W/H)

55cm/52cm/70cm

**NET/GROSS WEIGHT** ASSEMBLY METHOD

1,78kg/3,11kg

**Bridge** 

LEADING/SUPPLEMENTARY COLOR

Black, Dark wood

**MATERIALS** 

Painted steel, Plywood

STYLE

**ELECTRICAL SECURITY CLASS** 

**POWER SUPPLY** 

220-230V/50/60Hz

**Modern** DIMENSIONS

5903139764490