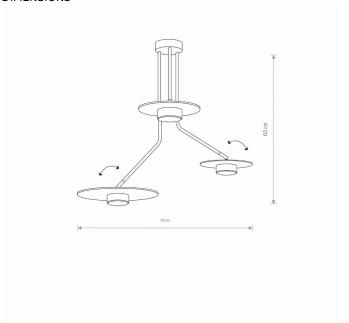

**MATERIALS** 

Painted steel, Plywood

STYLE

**ELECTRICAL SECURITY CLASS** 

**POWER SUPPLY** 

220-230V/50/60Hz

**Modern** DIMENSIONS

5903139764490