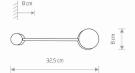

Interior use

PACKAGE DIMENSIONS 35cm/10cm/10cm

(L/W/H)

**NET/GROSS WEIGHT** 0,39kg/0,53kg ASSEMBLY METHOD **Direct assembly** LEADING/SUPPLEMENTARY COLOR White **MATERIALS Painted steel** 

STYLE Modern

**ELECTRICAL SECURITY CLASS** 