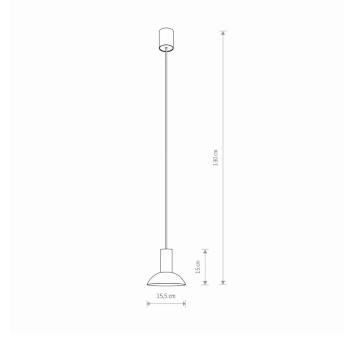

Interior use

PACKAGE DIMENSIONS

18.5cm/18.5cm/19.5cm

(L/W/H)

**NET/GROSS WEIGHT** 0.59kg/0.86kg ASSEMBLY METHOD **Bridge** 

LEADING/SUPPLEMENTARY COLOR Black, Brass

**MATERIALS** Painted steel, Solid brass

**STYLE** Modern

**ELECTRICAL SECURITY CLASS** 

**POWER SUPPLY** 220-230V/50/60Hz

**I** DIMENSIONS