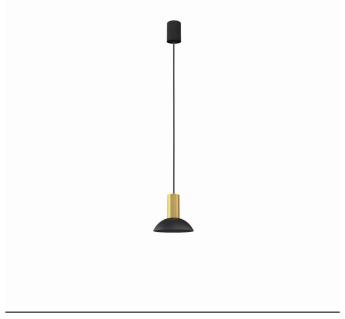

## **CATALOGUE CARD**

LUMINAIRE MODEL 8194

**HERMANOS** CATALOGUE GROUP **COUNTRY OF ORIGIN** 

**KATALOG 2022 MADE IN POLAND** 

LIGHT SOURCE **GU10** LIGHT SOURCES TYPE Replaceable MAXIMUM WATTAGE 10W only LED LAMP INCLUDES SOURCE OF LIGHT No NUMBER OF LIGHT SOURCES 1 ΙP **IP20** 

Interior use

PACKAGE DIMENSIONS

18.5cm/18.5cm/19.5cm

(L/W/H)

**NET/GROSS WEIGHT** 0.59kg/0.86kg ASSEMBLY METHOD **Bridge** 

LEADING/SUPPLEMENTARY COLOR Black, Brass

**MATERIALS** Painted steel, Solid brass

**STYLE** Modern

**ELECTRICAL SECURITY CLASS** 

**POWER SUPPLY** 220-230V/50/60Hz

**I** DIMENSIONS