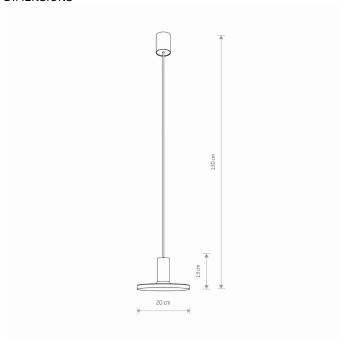

## **CATALOGUE CARD**

LUMINAIRE MODEL 8100

**HERMANOS** CATALOGUE GROUP **COUNTRY OF ORIGIN** 

**KATALOG 2022 MADE IN POLAND** 

LIGHT SOURCE **GU10** LIGHT SOURCES TYPE Replaceable MAXIMUM WATTAGE 10W only LED LAMP INCLUDES SOURCE OF LIGHT No NUMBER OF LIGHT SOURCES 1 ΙP **IP20** 

Interior use



PACKAGE DIMENSIONS 23cm/23cm/17cm

(L/W/H)

**NET/GROSS WEIGHT** 0.73kg/1.04kg

ASSEMBLY METHOD **Bridge** LEADING/SUPPLEMENTARY COLOR Black, Brass

**MATERIALS** Painted steel, Solid brass

**STYLE** Modern **ELECTRICAL SECURITY CLASS** 

**POWER SUPPLY** 220-230V/50/60Hz





**I** DIMENSIONS