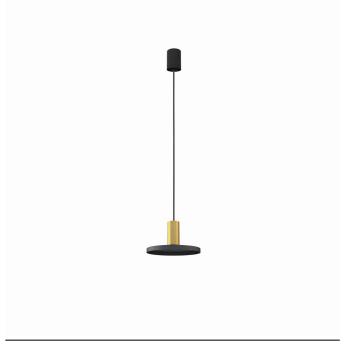

## **CATALOGUE CARD**

LUMINAIRE MODEL 8100

**HERMANOS** CATALOGUE GROUP **COUNTRY OF ORIGIN** 

**KATALOG 2022 MADE IN POLAND** 

LIGHT SOURCE **GU10** LIGHT SOURCES TYPE Replaceable MAXIMUM WATTAGE 10W only LED LAMP INCLUDES SOURCE OF LIGHT No NUMBER OF LIGHT SOURCES 1 ΙP **IP20** 

Interior use

PACKAGE DIMENSIONS 23cm/23cm/17cm

(L/W/H)

**NET/GROSS WEIGHT** 0.73kg/1.04kg

ASSEMBLY METHOD **Bridge** LEADING/SUPPLEMENTARY COLOR Black, Brass

**MATERIALS** Painted steel, Solid brass

**STYLE** Modern **ELECTRICAL SECURITY CLASS** 