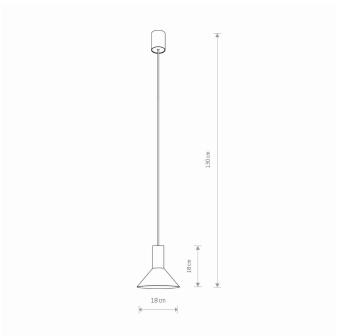

ENIC € FR ⊕ ▼ ↔

PACKAGE DIMENSIONS

21cm/21cm/22cm

Modern

(L/W/H)

**NET/GROSS WEIGHT** 0.63kg/0.92kg

ASSEMBLY METHOD **Bridge** LEADING/SUPPLEMENTARY COLOR Black, Brass

MATERIALS Painted steel, Solid brass **STYLE** 

**ELECTRICAL SECURITY CLASS** 

**POWER SUPPLY** 220-230V/50/60Hz

**I** DIMENSIONS