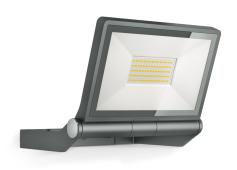

#### LED Floodlight without sensor

# **XLED ONE XL**

Anthracite EAN 4007841 065225

180° vertical

manufacture's aving warranty steinel.de/garantie

CE

#### **Function description**

Powerful lighting very big on style. The XLED ONE XL with an output of 43 W delivers a powerful 3000 K and 4400 lm of warm white light. Tilting through 180°, the wall and ceiling spot is fitted with high-quality and particularly long-lasting LEDs with a service life of a good 30 years – without any ifs or buts. Protection class: IP44