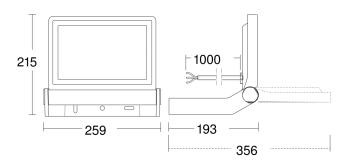

### **Technical specifications**

| Dimensions (L x W x H)                        | 193 x 259 x 215 mm       |
|-----------------------------------------------|--------------------------|
| Mains power supply                            | 230 – 240 V / 50 – 60 Hz |
| Output                                        | 43 W                     |
| Luminous flux                                 | 4400 lm                  |
| Colour temperature                            | 3000 K                   |
| Colour variation LED                          | SDCM3                    |
| Colour Rendering Index CRI                    | 80-89                    |
| With lamp                                     | Yes, STEINEL LED system  |
| Lamp                                          | LED cannot be replaced   |
| LED life expectancy (max. °C)                 | 50000 h                  |
| Drop in luminous flux in accordance with LM80 | L70B10                   |
| LED cooling system                            | Passive Thermo Control   |
| With motion detector                          | No                       |
| Photo-cell controller                         | No                       |

## **Dimension Drawing**