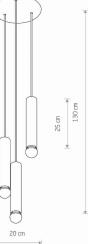

## CATALOGUE CARD

| LUMINAIRE MODEL               | BATON            | CATALOGUE GROUP   | KATALOG 2022   |
|-------------------------------|------------------|-------------------|----------------|
|                               | 7856             | COUNTRY OF ORIGIN | MADE IN POLAND |
| LIGHT SOURCE                  | E27              |                   |                |
| LIGHT SOURCES TYPE            | Replaceable      |                   |                |
| MAXIMUM WATTAGE               | 10W only LED     |                   |                |
| LAMP INCLUDES SOURCE OF LIGHT | No               |                   |                |
| NUMBER OF LIGHT SOURCES       | 3                |                   |                |
| IP                            | IP20             |                   |                |
|                               | Interior use     |                   |                |
| ERECEĽK ⊕ ¤ €                 | ${}$             |                   |                |
| PACKAGE DIMENSIONS<br>(L/W/H) | 45cm/21cm/12.5cm |                   |                |
| NET/GROSS WEIGHT              | 2.02kg/2.2kg     |                   |                |
| ASSEMBLY METHOD               | Direct assembly  |                   |                |
| LEADING/SUPPLEMENTARY COLOR   | Black            |                   |                |
| MATERIALS                     | Painted steel    |                   | 0              |
| STYLE                         | Modern           |                   | _              |
| ELECTRICAL SECURITY CLASS     | I                | DIMENSIONS        |                |
| POWER SUPPLY                  | 220-230V/50/60Hz |                   |                |
|                               |                  |                   |                |