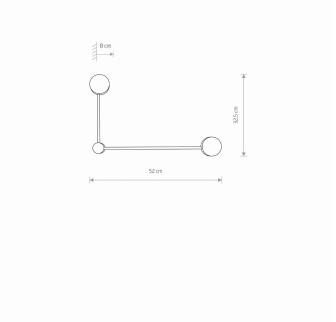

## **CATALOGUE CARD**

LUMINAIRE MODEL 7801

**ORBIT** CATALOGUE GROUP **COUNTRY OF ORIGIN** 

**KATALOG 2022 MADE IN POLAND** 

| GX53         | LIGHT SOURCE                  |
|--------------|-------------------------------|
| Replaceable  | LIGHT SOURCES TYPE            |
| 8W           | MAXIMUM WATTAGE               |
| No           | LAMP INCLUDES SOURCE OF LIGHT |
| 2            | NUMBER OF LIGHT SOURCES       |
| IP20         | IP                            |
| Interior use |                               |

PACKAGE DIMENSIONS (L/W/H)

35cm/54cm/10cm

**NET/GROSS WEIGHT** 

0,64kg/1,07kg

ASSEMBLY METHOD

**Direct assembly** 

LEADING/SUPPLEMENTARY COLOR

White