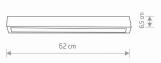

**LED TUBE T8** Replaceable

MAXIMUM WATTAGE **11W** 

NUMBER OF LIGHT SOURCES 1

ΙP **IP20** 

Interior use

Yes

PACKAGE DIMENSIONS

66cm/8cm/9cm

(L/W/H)

**NET/GROSS WEIGHT** 1.2kg/1.4kg

ASSEMBLY METHOD **Direct assembly** 

LEADING/SUPPLEMENTARY COLOR **Graphite, White** 

Painted steel, Plastic PMMA **MATERIALS** 

**ELECTRICAL SECURITY CLASS** 

220-230V/50/60Hz DIMENSIONS **POWER SUPPLY** 