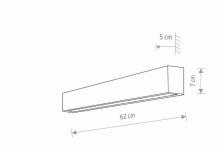

**ELECTRICAL SECURITY CLASS** 

**220-230V/50/60Hz** DIMENSIONS **POWER SUPPLY** 