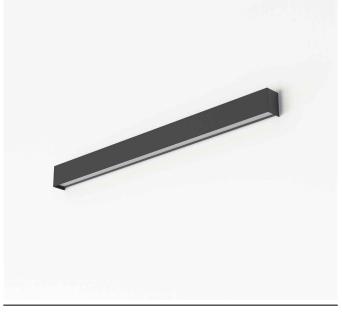

## **CATALOGUE CARD**

LUMINAIRE MODEL

STRAIGHT WALL LED M CATALOGUE GROUP

**COUNTRY OF ORIGIN** 

**KATALOG 2022 MADE IN POLAND** 

**LED TUBE T8** LIGHT SOURCE LIGHT SOURCES TYPE Replaceable MAXIMUM WATTAGE **16W** LAMP INCLUDES SOURCE OF LIGHT Yes 1

NUMBER OF LIGHT SOURCES ΙP **IP20** 

Interior use

7561

PACKAGE DIMENSIONS

98cm/8cm/9cm

(L/W/H)

**NET/GROSS WEIGHT** 1.9kg/2.16kg ASSEMBLY METHOD **Direct assembly** LEADING/SUPPLEMENTARY COLOR **Graphite, White** 

Painted steel, Plastic PMMA **MATERIALS** 

**ELECTRICAL SECURITY CLASS** 

220-230V/50/60Hz DIMENSIONS **POWER SUPPLY** 