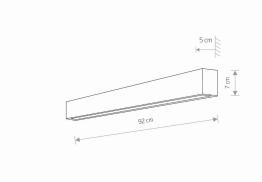

NUMBER OF LIGHT SOURCES ΙP **IP20** 

Interior use

7561

PACKAGE DIMENSIONS

98cm/8cm/9cm

(L/W/H)

**NET/GROSS WEIGHT** 1.9kg/2.16kg ASSEMBLY METHOD **Direct assembly** LEADING/SUPPLEMENTARY COLOR **Graphite, White** 