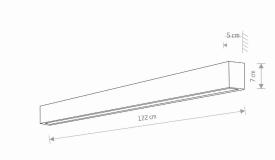

LAMP INCLUDES SOURCE OF LIGHT Yes NUMBER OF LIGHT SOURCES

ΙP **IP20** 

Interior use

7563

1

PACKAGE DIMENSIONS

128.5cm/8cm/9cm

(L/W/H)

**NET/GROSS WEIGHT** 2.45kg/2.79kg

ASSEMBLY METHOD **Direct assembly** 

LEADING/SUPPLEMENTARY COLOR Silver, White

Painted steel, Plastic PMMA **MATERIALS** 

**ELECTRICAL SECURITY CLASS** 

220-230V/50/60Hz DIMENSIONS **POWER SUPPLY** 