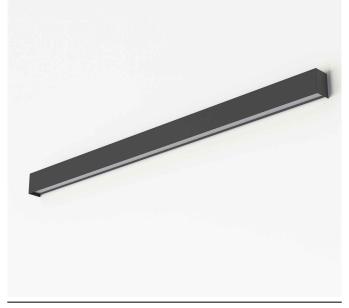

## **CATALOGUE CARD**

LUMINAIRE MODEL

STRAIGHT WALL LED L CATALOGUE GROUP

**COUNTRY OF ORIGIN 7560** 

**KATALOG 2022 MADE IN POLAND** 

**LED TUBE T8** LIGHT SOURCE LIGHT SOURCES TYPE Replaceable MAXIMUM WATTAGE **22W** LAMP INCLUDES SOURCE OF LIGHT Yes NUMBER OF LIGHT SOURCES

1

**IP20** 

Interior use

PACKAGE DIMENSIONS

128.5cm/8cm/9cm

(L/W/H)

ΙP

**NET/GROSS WEIGHT** 2.45kg/2.79kg ASSEMBLY METHOD **Direct assembly** LEADING/SUPPLEMENTARY COLOR **Graphite, White** 

Painted steel, Plastic PMMA **MATERIALS** 

**ELECTRICAL SECURITY CLASS** 

220-230V/50/60Hz DIMENSIONS **POWER SUPPLY** 