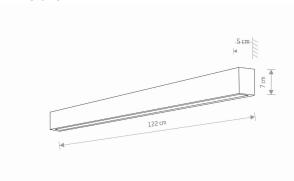

1

**IP20** 

Interior use

PACKAGE DIMENSIONS

128.5cm/8cm/9cm

(L/W/H)

ΙP

**NET/GROSS WEIGHT** 2.45kg/2.79kg ASSEMBLY METHOD **Direct assembly** LEADING/SUPPLEMENTARY COLOR **Graphite, White** 