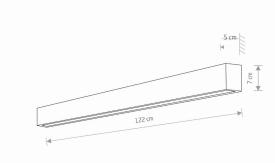

Interior use

7595

PACKAGE DIMENSIONS

128.5cm/8cm/9cm

(L/W/H)

**NET/GROSS WEIGHT** 2.45kg/2.79kg ASSEMBLY METHOD **Direct assembly** LEADING/SUPPLEMENTARY COLOR Black, White Painted steel, Plastic PMMA **MATERIALS** 

**ELECTRICAL SECURITY CLASS** 

220-230V/50/60Hz DIMENSIONS **POWER SUPPLY** 