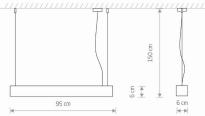

## Nowodvorski

**CATALOGUE CARD** 

| LUMINAIRE MODEL                                     | SOFT LED 90X6           | CATALOGUE GROUP   | KATALOG 2022              |
|-----------------------------------------------------|-------------------------|-------------------|---------------------------|
|                                                     | 7547                    | COUNTRY OF ORIGIN | MADE IN POLAND            |
| LIGHT SOURCE                                        | LED TUBE T8             |                   |                           |
| LIGHT SOURCES TYPE                                  | Replaceable             |                   |                           |
| MAXIMUM WATTAGE                                     | 16W                     |                   |                           |
| LAMP INCLUDES SOURCE OF LIGHT                       | Yes                     |                   |                           |
| NUMBER OF LIGHT SOURCES                             | 1                       |                   | Sector And Internet Press |
| IP                                                  | IP20                    |                   |                           |
|                                                     | Interior use            |                   |                           |
| ERECEĽK œ Ž €                                       | ${}$                    |                   |                           |
| PACKAGE DIMENSIONS<br>(L/W/H)                       | 98.5cm/12cm/9cm         |                   |                           |
| NET/GROSS WEIGHT                                    | 2.36kg/2.67kg           |                   |                           |
| ASSEMBLY METHOD                                     | Bridge                  |                   |                           |
| LEADING/SUPPLEMENTARY COLOR                         | White                   |                   |                           |
|                                                     |                         |                   |                           |
| MATERIALS Painted alum                              | ninum,Plastic PMMA      |                   |                           |
| MATERIALS Painted alum<br>ELECTRICAL SECURITY CLASS | ninum,Plastic PMMA<br>I |                   |                           |