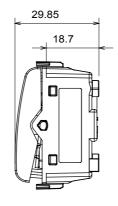

|
| Glow Wire Test                                      | 850 °C                         | Terminal grip on cable traction | > 50 N                       |
| Terminal tightening capacity                        | min. 0,75 - max. 2x4           | Terminal tightening capacity    | min. 0,5 - max. 2x2,5        |
| stranded cables (mm²)                               |                                | solid cables (mm²)              |                              |
| No. modules                                         | 1                              | Material                        | Antibacterial tecnopolymer   |
| Electrocod                                          | 0130                           |                                 |                              |

## **DIMENSIONAL**







## **TECHNICAL SYMBOLOGY**



## STANDARDS/APPROVALS