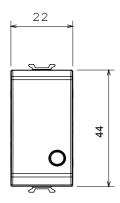

|
| Glow Wire Test                                      | 850 °C                         | Terminal grip on cable traction | > 50 N                       |
| Terminal tightening capacity                        | min. 0,75 - max. 2x4           | Terminal tightening capacity    | min. 0,5 - max. 2x2,5        |
| stranded cables (mm²)                               |                                | solid cables (mm²)              |                              |
| No. modules                                         | 1                              | Material                        | Antibacterial tecnopolymer   |
| Electrocod                                          | 0130                           |                                 |                              |

## **DIMENSIONAL**







## **TECHNICAL SYMBOLOGY**



## STANDARDS/APPROVALS