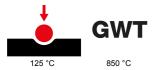

| Category                                            | Push-button                    | Button key                      | Neutral                      |
|-----------------------------------------------------|--------------------------------|---------------------------------|------------------------------|
| Symbol                                              | O red                          | Colour                          | Glossy white                 |
| Description                                         | 1P NC - 16A                    | Voltage                         | 250 V ac                     |
| Standard                                            | EN 60669-1                     | Resistance at test voltage      | 2000 V at 50 Hz for 1 minute |
| Insulation resistance                               | > 5 MOhm                       | Wiring terminals                | With screw                   |
| Prolonged operation switch (no.of position changes) | 40.000 at In 250 V ac cosφ=0,6 | Thermo-pressure with ball       | 125 °C                       |
| Glow Wire Test                                      | 850 °C                         | Terminal grip on cable traction | > 50 N                       |
| Terminal tightening capacity                        | min. 0,75 - max. 2x4           | Terminal tightening capacity    | min. 0,5 - max. 2x2,5        |
| stranded cables (mm²)                               |                                | solid cables (mm²)              |                              |
| No. modules                                         | 1                              | Material                        | Antibacterial tecnopolymer   |
| Electrocod                                          | 0130                           |                                 |                              |