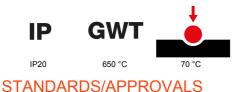

| Colour                                       | Brown shade                                                 | Description         | 3 modules                                                            |
|----------------------------------------------|-------------------------------------------------------------|---------------------|----------------------------------------------------------------------|
| For support codes                            | GW16803N                                                    | Power supply        | Via one of the suitable connected devices installed within it or via |
|                                              |                                                             |                     | dedicated power supply unit GWA1700                                  |
| Standard                                     | 2014/35/EU, 2014/30/EU, 2011/65/EU + 2015/863, EN           | Working temperature | -5 ÷ +45 °C                                                          |
|                                              | 62368-1, EN 55032, EN 55035, EN IEC 63000                   |                     |                                                                      |
| Relative humidity (non-condensative) Max 93% |                                                             | IP degree           | IP20                                                                 |
| Functions                                    | System information/status with messages on the display and  | Material            | Painted technopolymer                                                |
|                                              | notifications by RGB LED strips.                            |                     |                                                                      |
| Finishing                                    | Opaque finish                                               | Glow wire test      | 650 °C                                                               |
| Thermo-pressure with ball 70 °C              |                                                             | Family              | EGO SMART                                                            |
| User interface                               | The plate is equipped with a dot-matrix display and RGB LED |                     |                                                                      |
|                                              | strips                                                      |                     |                                                                      |