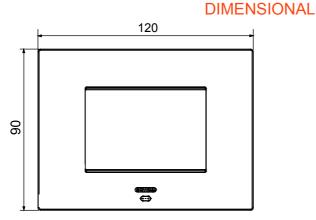

| Colour                                       | Brown shade                                                 | Description         | 3 modules                                                            |
|----------------------------------------------|-------------------------------------------------------------|---------------------|----------------------------------------------------------------------|
| For support codes                            | GW16803N                                                    | Power supply        | Via one of the suitable connected devices installed within it or via |
|                                              |                                                             |                     | dedicated power supply unit GWA1700                                  |
| Standard                                     | 2014/35/EU, 2014/30/EU, 2011/65/EU + 2015/863, EN           | Working temperature | -5 ÷ +45 °C                                                          |
|                                              | 62368-1, EN 55032, EN 55035, EN IEC 63000                   |                     |                                                                      |
| Relative humidity (non-condensative) Max 93% |                                                             | IP degree           | IP20                                                                 |
| Functions                                    | System information/status with messages on the display and  | Material            | Painted technopolymer                                                |
|                                              | notifications by RGB LED strips.                            |                     |                                                                      |
| Finishing                                    | Opaque finish                                               | Glow wire test      | 650 °C                                                               |
| Thermo-pressure with ball 70 °C              |                                                             | Family              | EGO SMART                                                            |
| User interface                               | The plate is equipped with a dot-matrix display and RGB LED |                     |                                                                      |
|                                              | strips                                                      |                     |                                                                      |