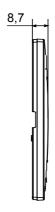

|
| Finishing                   | Opaque finish                                            | Glow wire test      | 650 °C                                                               |
| Thermo-pressure with ball   | 70 °C                                                    | Family              | EGO SMART                                                            |
| User interface The          | plate is equipped with a dot-matrix display and RGB LED  |                     |                                                                      |
|                             | strips                                                   |                     |                                                                      |

## **DIMENSIONAL**





## **TECHNICAL SYMBOLOGY**



## STANDARDS/APPROVALS