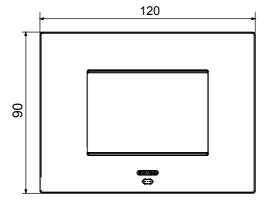

|
| Finishing                   | Opaque finish                                            | Glow wire test      | 650 °C                                                               |
| Thermo-pressure with ball   | 70 °C                                                    | Family              | EGO SMART                                                            |
| User interface The          | plate is equipped with a dot-matrix display and RGB LED  |                     |                                                                      |
|                             | strips                                                   |                     |                                                                      |

## **DIMENSIONAL**





## **TECHNICAL SYMBOLOGY**



## STANDARDS/APPROVALS