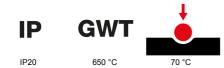

## **TECHNICAL SYMBOLOGY**

## STANDARDS/APPROVALS

| Colour                      | Clay                                                     | Description         | 3 modules                                                            |
|-----------------------------|----------------------------------------------------------|---------------------|----------------------------------------------------------------------|
| For support codes           | GW16803N                                                 | Power supply        | Via one of the suitable connected devices installed within it or via |
|                             |                                                          |                     | dedicated power supply unit GWA1700                                  |
| Standard                    | 2014/35/EU, 2014/30/EU, 2011/65/EU + 2015/863, EN        | Working temperature | -5 ÷ +45 °C                                                          |
|                             | 62368-1, EN 55032, EN 55035, EN IEC 63000                |                     |                                                                      |
| Relative humidity (non-cond | ensative) Max 93%                                        | IP degree           | IP20                                                                 |
| Functions Sys               | stem information/status with messages on the display and | Material            | Painted technopolymer                                                |
|                             | notifications by RGB LED strips.                         |                     |                                                                      |
| Finishing                   | Opaque finish                                            | Glow wire test      | 650 °C                                                               |
| Thermo-pressure with ball   | 70 °C                                                    | Family              | EGO SMART                                                            |
| User interface The          | plate is equipped with a dot-matrix display and RGB LED  |                     |                                                                      |
|                             | strips                                                   |                     |                                                                      |