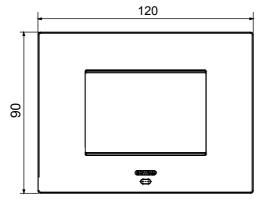

|
| Finishing                   | Opaque finish                                            | Glow wire test      | 650 °C                                                               |
| Thermo-pressure with ball   | 70 °C                                                    | Family              | EGO SMART                                                            |
| User interface The          | plate is equipped with a dot-matrix display and RGB LED  |                     |                                                                      |
|                             | strips                                                   |                     |                                                                      |

## **DIMENSIONAL**





## **TECHNICAL SYMBOLOGY**



STANDARDS/APPROVALS