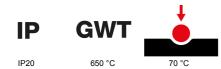

## **TECHNICAL SYMBOLOGY**

STANDARDS/APPROVALS

| Colour                      | Dark sand                                                | Description         | 3 modules                                                            |
|-----------------------------|----------------------------------------------------------|---------------------|----------------------------------------------------------------------|
| For support codes           | GW16803N                                                 | Power supply        | Via one of the suitable connected devices installed within it or via |
|                             |                                                          |                     | dedicated power supply unit GWA1700                                  |
| Standard                    | 2014/35/EU, 2014/30/EU, 2011/65/EU + 2015/863, EN        | Working temperature | -5 ÷ +45 °C                                                          |
|                             | 62368-1, EN 55032, EN 55035, EN IEC 63000                |                     |                                                                      |
| Relative humidity (non-cond | ensative) Max 93%                                        | IP degree           | IP20                                                                 |
| Functions Sys               | stem information/status with messages on the display and | Material            | Painted technopolymer                                                |
|                             | notifications by RGB LED strips.                         |                     |                                                                      |
| Finishing                   | Opaque finish                                            | Glow wire test      | 650 °C                                                               |
| Thermo-pressure with ball   | 70 °C                                                    | Family              | EGO SMART                                                            |
| User interface The          | plate is equipped with a dot-matrix display and RGB LED  |                     |                                                                      |
|                             | strips                                                   |                     |                                                                      |