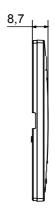

|
| Finishing                   | Opaque finish                                            | Glow wire test      | 650 °C                                                               |
| Thermo-pressure with ball   | 70 °C                                                    | Family              | EGO SMART                                                            |
| User interface The          | plate is equipped with a dot-matrix display and RGB LED  |                     |                                                                      |
|                             | strips                                                   |                     |                                                                      |

## **DIMENSIONAL**





## **TECHNICAL SYMBOLOGY**



STANDARDS/APPROVALS