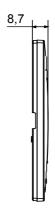

| Opaque finish                                               | Glow wire test      | 650 °C                                                               |
| Thermo-pressure with ball 70 °C              |                                                             | Family              | EGO SMART                                                            |
| User interface                               | The plate is equipped with a dot-matrix display and RGB LED |                     |                                                                      |
|                                              | strips                                                      |                     |                                                                      |

## **DIMENSIONAL**





## **TECHNICAL SYMBOLOGY**



### STANDARDS/APPROVALS