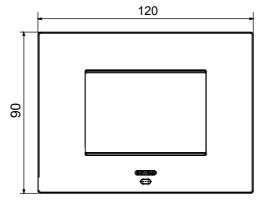

| Opaque finish                                               | Glow wire test      | 650 °C                                                               |
| Thermo-pressure with ball 70 °C              |                                                             | Family              | EGO SMART                                                            |
| User interface                               | The plate is equipped with a dot-matrix display and RGB LED |                     |                                                                      |
|                                              | strips                                                      |                     |                                                                      |

## **DIMENSIONAL**





## **TECHNICAL SYMBOLOGY**



### STANDARDS/APPROVALS