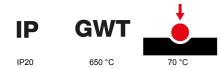

## **TECHNICAL SYMBOLOGY**

### STANDARDS/APPROVALS

| Colour                                       | Gold                                                        | Description         | 3 modules                                                            |
|----------------------------------------------|-------------------------------------------------------------|---------------------|----------------------------------------------------------------------|
| For support codes                            | GW16803N                                                    | Power supply        | Via one of the suitable connected devices installed within it or via |
|                                              |                                                             |                     | dedicated power supply unit GWA1700                                  |
| Standard                                     | 2014/35/EU, 2014/30/EU, 2011/65/EU + 2015/863, EN           | Working temperature | -5 ÷ +45 °C                                                          |
|                                              | 62368-1, EN 55032, EN 55035, EN IEC 63000                   |                     |                                                                      |
| Relative humidity (non-condensative) Max 93% |                                                             | IP degree           | IP20                                                                 |
| Functions                                    | System information/status with messages on the display and  | Material            | Painted technopolymer                                                |
|                                              | notifications by RGB LED strips.                            |                     |                                                                      |
| Finishing                                    | Opaque finish                                               | Glow wire test      | 650 °C                                                               |
| Thermo-pressure with ball 70 °C              |                                                             | Family              | EGO SMART                                                            |
| User interface                               | The plate is equipped with a dot-matrix display and RGB LED |                     |                                                                      |
|                                              | strips                                                      |                     |                                                                      |