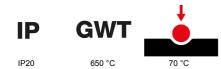

## **TECHNICAL SYMBOLOGY**

STANDARDS/APPROVALS

| 3 modules                                                            | Description         | Natural satin beige                                        | Colour                 |
|----------------------------------------------------------------------|---------------------|------------------------------------------------------------|------------------------|
| Via one of the suitable connected devices installed within it or via | Power supply        | GW16803N                                                   | For support codes      |
| dedicated power supply unit GWA1700                                  |                     |                                                            |                        |
| -5 ÷ +45 °C                                                          | Working temperature | 2014/35/EU, 2014/30/EU, 2011/65/EU + 2015/863, EN          | Standard               |
|                                                                      |                     | 62368-1, EN 55032, EN 55035, EN IEC 63000                  |                        |
| IP20                                                                 | IP degree           | ndensative) Max 93%                                        | Relative humidity (non |
| Painted technopolymer                                                | Material            | System information/status with messages on the display and | Functions              |
|                                                                      |                     | notifications by RGB LED strips.                           |                        |
| 650 °C                                                               | Glow wire test      | Opaque finish                                              | Finishing              |
| EGO SMART                                                            | Family              | II 70 °C                                                   | Thermo-pressure with   |
|                                                                      |                     | he plate is equipped with a dot-matrix display and RGB LED | User interface         |
|                                                                      |                     | strips                                                     |                        |