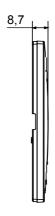

|                        |
| 650 °C                                                               | Glow wire test      | Opaque finish                                              | Finishing              |
| EGO SMART                                                            | Family              | II 70 °C                                                   | Thermo-pressure with   |
|                                                                      |                     | he plate is equipped with a dot-matrix display and RGB LED | User interface         |
|                                                                      |                     | strips                                                     |                        |

## **DIMENSIONAL**





## **TECHNICAL SYMBOLOGY**



STANDARDS/APPROVALS