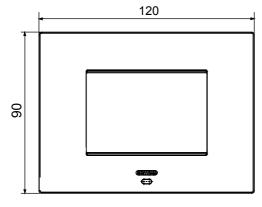

.                           |                        |
| 650 °C                                                               | Glow wire test      | Opaque finish                                              | Finishing              |
| EGO SMART                                                            | Family              | II 70 °C                                                   | Thermo-pressure with   |
|                                                                      |                     | he plate is equipped with a dot-matrix display and RGB LED | User interface         |
|                                                                      |                     | strips                                                     |                        |

## **DIMENSIONAL**





## **TECHNICAL SYMBOLOGY**



STANDARDS/APPROVALS