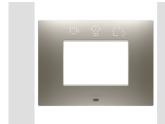

## Product Data Sheet GW16003SST

Connected SMART HOME

8,7

Smart plate can be used with Home Gateway for "CONNECTED SMART HOME" solutions. The EGO SMART plates integrate with the connected devices of the ChoruSmart system, they go beyond pure aesthetics and become an element of interaction with the user. The plates communicate with the other connected devices and, using RGB perimeter LED strips and a graphic display, can communicate operating statuses and any alarms detected by the smart functions that control the home to the user. The traditional EGO SMART and EGO plates can be used in the same system as they are designed to blend in perfectly.