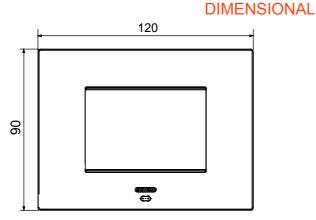

| Colour                                       | Steel                                                                                          | Description         | 3 modules                                                                                                   |
|----------------------------------------------|------------------------------------------------------------------------------------------------|---------------------|-------------------------------------------------------------------------------------------------------------|
| For support codes                            | GW16803N                                                                                       | Power supply        | Via one of the suitable connected devices installed within it or via<br>dedicated power supply unit GWA1700 |
| Standard                                     | 2014/35/EU, 2014/30/EU, 2011/65/EU + 2015/863, EN<br>62368-1, EN 55032, EN 55035, EN IEC 63000 | Working temperature | -5 + +45 °C                                                                                                 |
| Relative humidity (non-condensative) Max 93% |                                                                                                | IP degree           | IP20                                                                                                        |
| Functions                                    | System information/status with messages on the display and notifications by RGB LED strips.    | Material            | Painted technopolymer                                                                                       |
| Finishing                                    | Opaque finish                                                                                  | Glow wire test      | 650 °C                                                                                                      |
| Thermo-pressure with ball 70 °C              |                                                                                                | Family              | EGO SMART                                                                                                   |
| User interface                               | The plate is equipped with a dot-matrix display and RGB LED strips                             |                     |                                                                                                             |