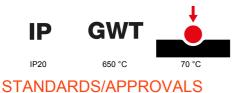

| Colour                                       | Steel                                                                                          | Description         | 3 modules                                                                                                   |
|----------------------------------------------|------------------------------------------------------------------------------------------------|---------------------|-------------------------------------------------------------------------------------------------------------|
| For support codes                            | GW16803N                                                                                       | Power supply        | Via one of the suitable connected devices installed within it or via<br>dedicated power supply unit GWA1700 |
| Standard                                     | 2014/35/EU, 2014/30/EU, 2011/65/EU + 2015/863, EN<br>62368-1, EN 55032, EN 55035, EN IEC 63000 | Working temperature | -5 + +45 °C                                                                                                 |
| Relative humidity (non-condensative) Max 93% |                                                                                                | IP degree           | IP20                                                                                                        |
| Functions                                    | System information/status with messages on the display and notifications by RGB LED strips.    | Material            | Painted technopolymer                                                                                       |
| Finishing                                    | Opaque finish                                                                                  | Glow wire test      | 650 °C                                                                                                      |
| Thermo-pressure with ball 70 °C              |                                                                                                | Family              | EGO SMART                                                                                                   |
| User interface                               | The plate is equipped with a dot-matrix display and RGB LED strips                             |                     |                                                                                                             |