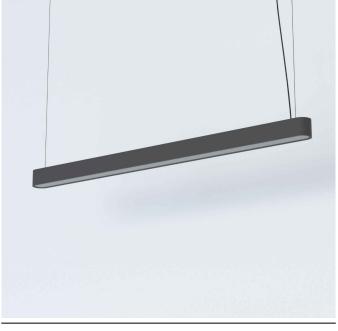

## **CATALOGUE CARD**

LUMINAIRE MODEL

SOFT LED 120X6 CATALOGUE GROUP 7525

**COUNTRY OF ORIGIN** 

**KATALOG 2022 MADE IN POLAND** 

LIGHT SOURCE **LED TUBE T8** LIGHT SOURCES TYPE Replaceable MAXIMUM WATTAGE **22W** LAMP INCLUDES SOURCE OF LIGHT Yes NUMBER OF LIGHT SOURCES 1 ΙP **IP20** 

Interior use

PACKAGE DIMENSIONS

132.5cm/9cm/9cm

(L/W/H)

**NET/GROSS WEIGHT** 2.9kg/3.48kg ASSEMBLY METHOD **Bridge** 

LEADING/SUPPLEMENTARY COLOR **Graphite, White** 

Painted aluminum, Plastic PMMA **MATERIALS** 