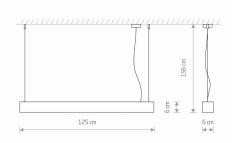

Interior use

PACKAGE DIMENSIONS

132.5cm/9cm/9cm

(L/W/H)

**NET/GROSS WEIGHT** 2.9kg/3.48kg ASSEMBLY METHOD **Bridge** 

LEADING/SUPPLEMENTARY COLOR **Graphite, White** 

Painted aluminum, Plastic PMMA **MATERIALS** 