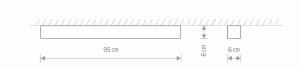

LAMP INCLUDES SOURCE OF LIGHT Yes

NUMBER OF LIGHT SOURCES 1

ΙP **IP20** 

Interior use

PACKAGE DIMENSIONS 98.5cm/9cm/12cm

(L/W/H)

**NET/GROSS WEIGHT** 2.24kg/2.52kg ASSEMBLY METHOD **Direct assembly** LEADING/SUPPLEMENTARY COLOR **Graphite, White** 