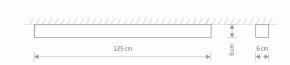

LAMP INCLUDES SOURCE OF LIGHT Yes NUMBER OF LIGHT SOURCES 1

ΙP **IP20** 

Interior use

7536

EHI C € FIX ⊕

PACKAGE DIMENSIONS

132.5cm/9cm/9cm

(L/W/H)

**NET/GROSS WEIGHT** 2.65kg/3.25kg

ASSEMBLY METHOD **Direct assembly** LEADING/SUPPLEMENTARY COLOR White

**MATERIALS** Painted aluminum, Plastic PMMA

**ELECTRICAL SECURITY CLASS** 

220-230V/50/60Hz DIMENSIONS **POWER SUPPLY** 