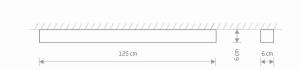

LAMP INCLUDES SOURCE OF LIGHT Yes NUMBER OF LIGHT SOURCES

1 ΙP **IP20** 

Interior use

7524

PACKAGE DIMENSIONS

132.5cm/9cm/9cm

(L/W/H)

**NET/GROSS WEIGHT** 2.65kg/3.25kg ASSEMBLY METHOD **Direct assembly** LEADING/SUPPLEMENTARY COLOR **Graphite, White** 