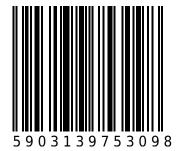

## **CATALOGUE CARD**

| LUMINAIRE MODEL               | SOFT CEILING LED 60X60<br>7530 | CATALOGUE GROUP<br>COUNTRY OF ORIGIN | KATALOG 2022<br>MADE IN POLAND |
|-------------------------------|--------------------------------|--------------------------------------|--------------------------------|
| LIGHT SOURCE                  | LED TUBE T8                    |                                      |                                |
| LIGHT SOURCES TYPE            | Replaceable                    |                                      |                                |
| MAXIMUM WATTAGE               | 11W                            |                                      |                                |
| LAMP INCLUDES SOURCE OF       | LIGHT Yes                      |                                      |                                |
| NUMBER OF LIGHT SOURCES       | 5                              |                                      |                                |
| IP                            | IP20                           |                                      |                                |
|                               | Interior use                   |                                      |                                |
| ERICE 25 🕑 🖉                  |                                |                                      |                                |
| PACKAGE DIMENSIONS<br>(L/W/H) | 66cm/66cm/8cm                  |                                      |                                |
| NET/GROSS WEIGHT              | 8.05kg/9.14kg                  |                                      |                                |
| ASSEMBLY METHOD               | Direct assembly                |                                      |                                |
| LEADING/SUPPLEMENTARY C       | OLOR Graphite,White            |                                      |                                |
| MATERIALS Painte              | d aluminum,Plastic PMMA        |                                      |                                |
| ELECTRICAL SECURITY CLASS     | 5 I                            |                                      |                                |
| POWER SUPPLY                  | 220-230V/50/60Hz               | DIMENSIONS                           |                                |