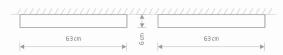

## **CATALOGUE CARD**

| LUMINAIRE MODEL               | SOFT CEILING LED 60X60<br>7530 | CATALOGUE GROUP<br>COUNTRY OF ORIGIN | KATALOG 2022<br>MADE IN POLAND |
|-------------------------------|--------------------------------|--------------------------------------|--------------------------------|
| LIGHT SOURCE                  | LED TUBE T8                    |                                      |                                |
| LIGHT SOURCES TYPE            | Replaceable                    |                                      |                                |
| MAXIMUM WATTAGE               | 11W                            |                                      |                                |
| LAMP INCLUDES SOURCE OF       | LIGHT Yes                      |                                      |                                |
| NUMBER OF LIGHT SOURCES       | 5                              |                                      |                                |
| IP                            | IP20                           |                                      |                                |
|                               | Interior use                   |                                      |                                |
| ERICE 25 🕑 🖉                  |                                |                                      |                                |
| PACKAGE DIMENSIONS<br>(L/W/H) | 66cm/66cm/8cm                  |                                      |                                |
| NET/GROSS WEIGHT              | 8.05kg/9.14kg                  |                                      |                                |
| ASSEMBLY METHOD               | Direct assembly                |                                      |                                |
| LEADING/SUPPLEMENTARY C       | OLOR Graphite,White            |                                      |                                |
| MATERIALS Painte              | d aluminum,Plastic PMMA        |                                      |                                |
| ELECTRICAL SECURITY CLASS     | 5 I                            |                                      |                                |
| POWER SUPPLY                  | 220-230V/50/60Hz               | DIMENSIONS                           |                                |