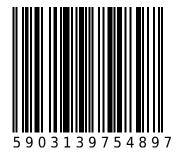

## **CATALOGUE CARD**

| LUMINAIRE MODEL               | SOFT WALL LED 90X6<br>7548 | CATALOGUE GROUP<br>COUNTRY OF ORIGIN | KATALOG 2022<br>MADE IN POLAND |
|-------------------------------|----------------------------|--------------------------------------|--------------------------------|
| LIGHT SOURCE                  | LED TUBE T8                |                                      |                                |
| LIGHT SOURCES TYPE            | Replaceable                |                                      |                                |
| MAXIMUM WATTAGE               | 16W                        |                                      |                                |
| LAMP INCLUDES SOURCE OF LIGH  | IT Yes                     |                                      |                                |
| NUMBER OF LIGHT SOURCES       | 1                          |                                      |                                |
| IP                            | IP20                       |                                      |                                |
|                               | Interior use               |                                      |                                |
| ERICE 25 🛞 🗷 🕯                |                            |                                      |                                |
| PACKAGE DIMENSIONS<br>(L/W/H) | 98.5cm/12cm/8.5cm          |                                      |                                |
| NET/GROSS WEIGHT              | 2.4kg/2.69kg               |                                      |                                |
| ASSEMBLY METHOD               | <b>Direct assembly</b>     |                                      |                                |
| LEADING/SUPPLEMENTARY COLO    | R White                    |                                      |                                |
| MATERIALS Painted al          | uminum,Plastic PMMA        |                                      |                                |
| ELECTRICAL SECURITY CLASS     | I                          |                                      |                                |
| POWER SUPPLY                  | 220-230V/50/60Hz           | DIMENSIONS                           |                                |
|                               |                            |                                      |                                |