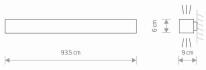

## **CATALOGUE CARD**

| LUMINAIRE MODEL               | SOFT WALL LED 90X6<br>7548 | CATALOGUE GROUP<br>COUNTRY OF ORIGIN | KATALOG 2022<br>MADE IN POLAND |
|-------------------------------|----------------------------|--------------------------------------|--------------------------------|
| LIGHT SOURCE                  | LED TUBE T8                |                                      |                                |
| LIGHT SOURCES TYPE            | Replaceable                |                                      |                                |
| MAXIMUM WATTAGE               | 16W                        |                                      |                                |
| LAMP INCLUDES SOURCE OF LIGH  | IT Yes                     |                                      |                                |
| NUMBER OF LIGHT SOURCES       | 1                          |                                      |                                |
| IP                            | IP20                       |                                      |                                |
|                               | Interior use               |                                      |                                |
| ERICE 25 🛞 🗷 🕯                |                            |                                      |                                |
| PACKAGE DIMENSIONS<br>(L/W/H) | 98.5cm/12cm/8.5cm          |                                      |                                |
| NET/GROSS WEIGHT              | 2.4kg/2.69kg               |                                      |                                |
| ASSEMBLY METHOD               | <b>Direct assembly</b>     |                                      |                                |
| LEADING/SUPPLEMENTARY COLO    | R White                    |                                      |                                |
| MATERIALS Painted al          | uminum,Plastic PMMA        |                                      |                                |
| ELECTRICAL SECURITY CLASS     | I                          |                                      |                                |
| POWER SUPPLY                  | 220-230V/50/60Hz           | DIMENSIONS                           |                                |
|                               |                            |                                      |                                |