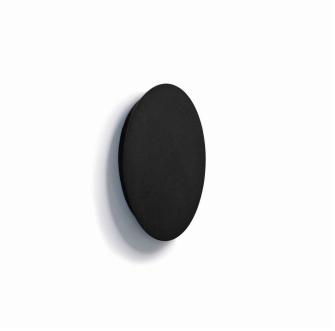

LUMINAIRE MODEL

RING LED S 7634

CATALOGUE GROUP **COUNTRY OF ORIGIN** 

**KATALOG 2022 MADE IN POLAND** 

LIGHT SOURCE **LED COB** LIGHT SOURCES TYPE Integrated MAXIMUM WATTAGE **7W** LAMP INCLUDES SOURCE OF LIGHT Yes NUMBER OF LIGHT SOURCES 1 ΙP **IP20** 