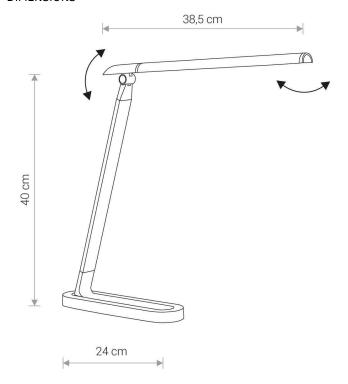

THIS PRODUCT 8357 CONTAINS A LIGHT SOURCE 8357 OF ENERGY EFFICIENCY CLASS: G

—/6,5cm/41cm

(L/W/H)

**NET/GROSS WEIGHT** 0,66kg/0,83kg

Free-standing product ASSEMBLY METHOD

Black, Silver DIMENSIONS LEADING/SUPPLEMENTARY COLOR