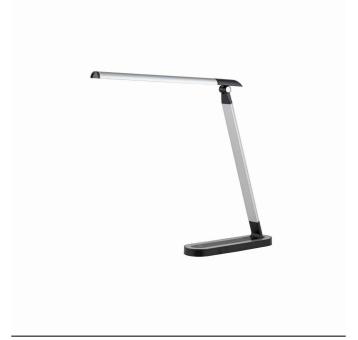

## **CATALOGUE CARD**

LUMINAIRE MODEL 8357

CHIC LED CATALOGUE GROUP **COUNTRY OF ORIGIN** 

**KATALOG 2022** MADE IN P.R.C.

LIGHT SOURCE **LED** 7,5W MAXIMUM WATTAGE LAMP INCLUDES SOURCE OF LIGHT Yes NUMBER OF LIGHT SOURCES 1 ΙP **IP20** Interior use

THIS PRODUCT 8357 CONTAINS A LIGHT SOURCE 8357 OF ENERGY EFFICIENCY CLASS: G

—/6,5cm/41cm

(L/W/H)

**NET/GROSS WEIGHT** 0,66kg/0,83kg

Free-standing product ASSEMBLY METHOD

Black, Silver DIMENSIONS LEADING/SUPPLEMENTARY COLOR

**MATERIALS** Painted aluminum, Plastic ABS

**STYLE** Modern

**ELECTRICAL SECURITY CLASS** 

**POWER SUPPLY** ~220-230V/50/60Hz