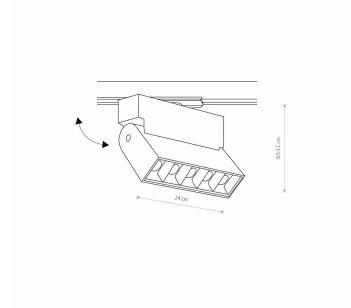

## **CATALOGUE CARD**

LUMINAIRE MODEL

LIGHT SOURCE

PROFILE FOCUS LED 9W CATALOGUE GROUP

7618

**KATALOG 2022** 

**LED** 

LIGHT SOURCES TYPE **Integrated** 

MAXIMUM WATTAGE 9W

LAMP INCLUDES SOURCE OF LIGHT Yes

NUMBER OF LIGHT SOURCES 5

ΙP **IP20** 

Interior use

THIS PRODUCT 7618 CONTAINS A LIGHT SOURCE 10108 OF ENERGY EFFICIENCY CLASS: F

-/-/-

**NET/GROSS WEIGHT** 0,420kg/0,490kg

LEADING/SUPPLEMENTARY COLOR

**MATERIALS** 

Painted aluminum, Plastic

STYLE

Modern

**ELECTRICAL SECURITY CLASS** 

**POWER SUPPLY** 

220-230V/50/60Hz