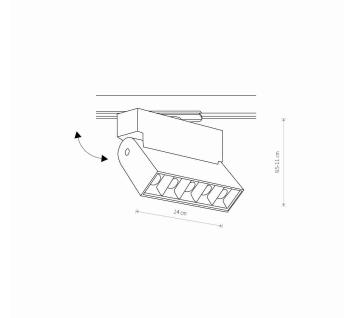

## **CATALOGUE CARD**

LUMINAIRE MODEL PROFILE FOCUS LED CATALOGUE GROUP

7620

**COUNTRY OF ORIGIN** 

**KATALOG 2022** MADE IN P.R.C.

LIGHT SOURCE **LED** LIGHT SOURCES TYPE Integrated

MAXIMUM WATTAGE 9W

LAMP INCLUDES SOURCE OF LIGHT Yes

NUMBER OF LIGHT SOURCES 5

ΙP **IP20** 

Interior use

THIS PRODUCT 7620 CONTAINS A LIGHT SOURCE 10110 OF ENERGY EFFICIENCY CLASS: F

PACKAGE DIMENSIONS

**NET/GROSS WEIGHT** 

(L/W/H)

LEADING/SUPPLEMENTARY COLOR

0,420kg/0,490kg

Painted aluminum, Plastic

STYLE

**MATERIALS** 

Modern

**ELECTRICAL SECURITY CLASS** 

**POWER SUPPLY** 

220-230V/50/60Hz

| Item No. | POWER | COLOR TEMP | LUMEN | BEAM ANGLE | CRI | IP   | LED BRAND | DRIVER BRAND | LIFETIME | WARRANTY |  |
|----------|-------|------------|-------|------------|-----|------|-----------|--------------|----------|----------|--|
| 7620     | 9W    | _          | 480lm | 36°        | >90 | IP20 | _         | _            | _        | _        |  |