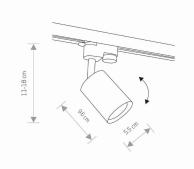

Interior use

**IP20** 

PACKAGE DIMENSIONS

19cm/6.5cm/9cm

(L/W/H)

ΙP

**NET/GROSS WEIGHT** 0,28kg/0,33kg ASSEMBLY METHOD **Works with Profile System** LEADING/SUPPLEMENTARY COLOR Brass, Black

**MATERIALS** Solid brass, Plastic PC

STYLE Modern

**ELECTRICAL SECURITY CLASS** 

**POWER SUPPLY** 220-230V/50/60Hz

**COUNTRY OF ORIGIN** 

**MADE IN POLAND** 

**II** DIMENSIONS