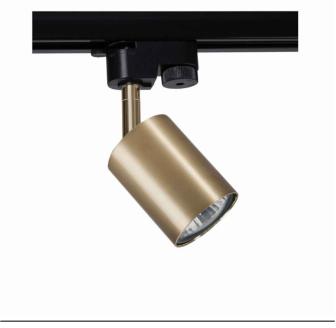

## **CATALOGUE CARD**

LUMINAIRE MODEL PROFILE EYE SPOT CATALOGUE GROUP

7857

LIGHT SOURCE **GU10** LIGHT SOURCES TYPE Replaceable MAXIMUM WATTAGE 10W only LED LAMP INCLUDES SOURCE OF LIGHT No NUMBER OF LIGHT SOURCES 1

Interior use

**IP20** 

PACKAGE DIMENSIONS

19cm/6.5cm/9cm

(L/W/H)

ΙP

**NET/GROSS WEIGHT** 0,28kg/0,33kg ASSEMBLY METHOD **Works with Profile System** LEADING/SUPPLEMENTARY COLOR Brass, Black

**MATERIALS** Solid brass, Plastic PC

STYLE Modern

**ELECTRICAL SECURITY CLASS** 

**POWER SUPPLY** 220-230V/50/60Hz

**COUNTRY OF ORIGIN** 

**MADE IN POLAND** 

**II** DIMENSIONS