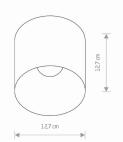

PACKAGE DIMENSIONS 13,5cm/13,5cm/13,5cm

(L/W/H)

**NET/GROSS WEIGHT** 0,67kg/0,75kg ASSEMBLY METHOD **Direct assembly** 

LEADING/SUPPLEMENTARY COLOR **Black** 

**MATERIALS Painted steel, Plastic ABS** 

**STYLE** Scandinavian **ELECTRICAL SECURITY CLASS** 