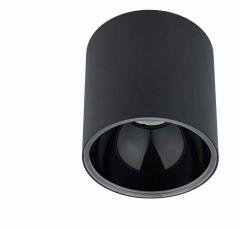

## **CATALOGUE CARD**

LUMINAIRE MODEL HALO 8196

**COUNTRY OF ORIGIN** 

**KATALOG 2022** 

LIGHT SOURCE **GU10** LIGHT SOURCES TYPE Replaceable MAXIMUM WATTAGE 10W only LED LAMP INCLUDES SOURCE OF LIGHT No NUMBER OF LIGHT SOURCES 1 ΙP **IP20** Interior use

PACKAGE DIMENSIONS 13,5cm/13,5cm/13,5cm

(L/W/H)

**NET/GROSS WEIGHT** 0,67kg/0,75kg ASSEMBLY METHOD **Direct assembly** 

LEADING/SUPPLEMENTARY COLOR **Black** 

**MATERIALS Painted steel, Plastic ABS** 

**STYLE** Scandinavian **ELECTRICAL SECURITY CLASS** 