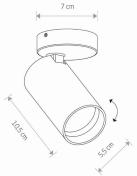

## CATALOGUE CARD

| LUMINAIRE MODEL               | ΜΟΝΟ                 | CATALOGUE GROUP   | KATALOG 2022   |
|-------------------------------|----------------------|-------------------|----------------|
|                               | 7771                 | COUNTRY OF ORIGIN | MADE IN POLAND |
| LIGHT SOURCE                  | GU10                 |                   |                |
| LIGHT SOURCES TYPE            | Replaceable          |                   |                |
| MAXIMUM WATTAGE               | 10W only LED         |                   |                |
| LAMP INCLUDES SOURCE OF LIGHT | No                   | ۲                 |                |
| NUMBER OF LIGHT SOURCES       | 1                    |                   |                |
| IP                            | IP20                 |                   |                |
|                               | Interior use         |                   |                |
| ERECEĽK œ Ž €                 | $= \{$               |                   |                |
| PACKAGE DIMENSIONS<br>(L/W/H) | 18cm/9cm/9cm         |                   |                |
| NET/GROSS WEIGHT              | 0.25kg/0.4kg         |                   |                |
| ASSEMBLY METHOD               | Bridge               |                   |                |
| LEADING/SUPPLEMENTARY COLOR   | White,Gold           |                   |                |
| MATERIALS Paint               | ed steel,Plastic ABS |                   |                |
| STYLE                         | Modern               |                   |                |
| ELECTRICAL SECURITY CLASS     | 1                    | DIMENSIONS        |                |
| POWER SUPPLY                  | 220-230V/50/60Hz     |                   |                |
|                               |                      |                   | 7 cm           |
|                               |                      |                   | 0              |
|                               |                      |                   |                |