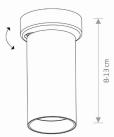

## CATALOGUE CARD

| LUMINAIRE MODEL               | ΜΟΝΟ                 | CATALOGUE GROUP   | KATALOG 2022   |
|-------------------------------|----------------------|-------------------|----------------|
|                               | 7771                 | COUNTRY OF ORIGIN | MADE IN POLAND |
| LIGHT SOURCE                  | GU10                 |                   |                |
| LIGHT SOURCES TYPE            | Replaceable          |                   |                |
| MAXIMUM WATTAGE               | 10W only LED         |                   |                |
| LAMP INCLUDES SOURCE OF LIGHT | No                   | ۲                 |                |
| NUMBER OF LIGHT SOURCES       | 1                    |                   |                |
| IP                            | IP20                 |                   |                |
|                               | Interior use         |                   |                |
| ERECEĽK œ Ž €                 | $= \{$               |                   |                |
| PACKAGE DIMENSIONS<br>(L/W/H) | 18cm/9cm/9cm         |                   |                |
| NET/GROSS WEIGHT              | 0.25kg/0.4kg         |                   |                |
| ASSEMBLY METHOD               | Bridge               |                   |                |
| LEADING/SUPPLEMENTARY COLOR   | White,Gold           |                   |                |
| MATERIALS Paint               | ed steel,Plastic ABS |                   |                |
| STYLE                         | Modern               |                   |                |
| ELECTRICAL SECURITY CLASS     | 1                    | DIMENSIONS        |                |
| POWER SUPPLY                  | 220-230V/50/60Hz     |                   |                |
|                               |                      |                   | 7 cm           |
|                               |                      |                   | 0              |
|                               |                      |                   |                |