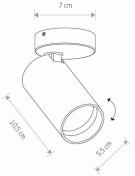

## CATALOGUE CARD

| LUMINAIRE MODEL               | MONO                 | CATALOGUE GROUP   | KATALOG 2022   |
|-------------------------------|----------------------|-------------------|----------------|
|                               | 7778                 | COUNTRY OF ORIGIN | MADE IN POLAND |
| LIGHT SOURCE                  | GU10                 |                   |                |
| LIGHT SOURCES TYPE            | Replaceable          |                   |                |
| MAXIMUM WATTAGE               | 10W only LED         |                   |                |
| LAMP INCLUDES SOURCE OF LIGHT | No                   |                   |                |
| NUMBER OF LIGHT SOURCES       | 1                    |                   |                |
| IP                            | IP20                 |                   |                |
|                               | Interior use         |                   |                |
| EAE C E L K 🛞 🕱 🐔             | $\bigoplus$          |                   |                |
| PACKAGE DIMENSIONS<br>(L/W/H) | 18cm/9cm/9cm         |                   |                |
| NET/GROSS WEIGHT              | 0.25kg/0.4kg         |                   |                |
| ASSEMBLY METHOD               | Bridge               |                   |                |
| LEADING/SUPPLEMENTARY COLOR   | Brass,Black          |                   |                |
| MATERIALS Solid brass,Paint   | ed steel,Plastic ABS |                   |                |
| STYLE                         | Modern               |                   |                |
| ELECTRICAL SECURITY CLASS     | I                    | DIMENSIONS        |                |
| POWER SUPPLY                  | 220-230V/50/60Hz     |                   |                |
|                               |                      |                   | 7 cm           |
|                               |                      |                   | 0              |
|                               |                      |                   |                |