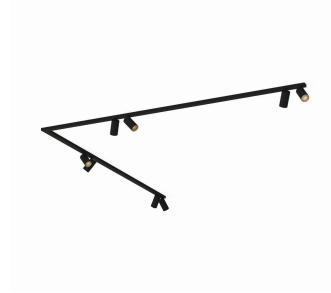

## **CATALOGUE CARD**

LUMINAIRE MODEL

MONO CORNER 2x200

CATALOGUE GROUP **COUNTRY OF ORIGIN** 

**KATALOG 2022 MADE IN POLAND** 

LIGHT SOURCE **GU10** LIGHT SOURCES TYPE Replaceable MAXIMUM WATTAGE 10W only LED LAMP INCLUDES SOURCE OF LIGHT No NUMBER OF LIGHT SOURCES 8

ASSEMBLY METHOD **Bridge** 

LEADING/SUPPLEMENTARY COLOR Black, Gold

**MATERIALS Painted steel, Plastic ABS** 

**STYLE** Modern

**POWER SUPPLY** 220-230V/50/60Hz

**I** DIMENSIONS

**ELECTRICAL SECURITY CLASS** 