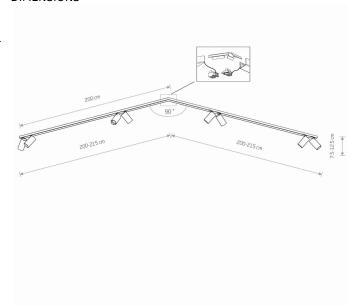

ASSEMBLY METHOD **Bridge** 

LEADING/SUPPLEMENTARY COLOR Black, Gold

**MATERIALS Painted steel, Plastic ABS** 

**STYLE** Modern

**POWER SUPPLY** 220-230V/50/60Hz

**I** DIMENSIONS

**ELECTRICAL SECURITY CLASS** 