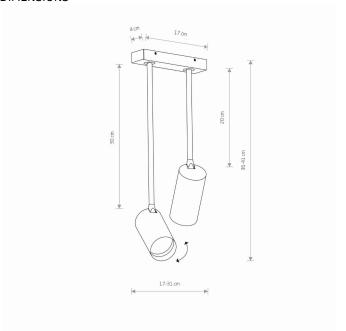

**POWER SUPPLY** 220-230V/50/60Hz

**ELECTRICAL SECURITY CLASS** 

**I** DIMENSIONS