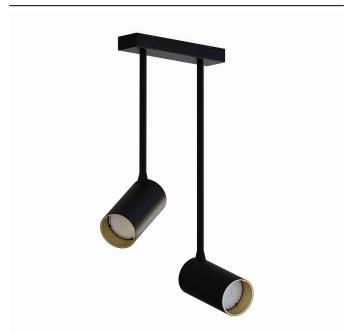

## **CATALOGUE CARD**

LUMINAIRE MODEL 7675

MONO LONG CATALOGUE GROUP **COUNTRY OF ORIGIN** 

**KATALOG 2022 MADE IN POLAND** 

LIGHT SOURCE **GU10** LIGHT SOURCES TYPE Replaceable MAXIMUM WATTAGE 10W only LED LAMP INCLUDES SOURCE OF LIGHT No NUMBER OF LIGHT SOURCES 2 ΙP **IP21** 

Interior use

PACKAGE DIMENSIONS 46.5cm/18cm/6.5cm

(L/W/H)

**NET/GROSS WEIGHT** 0.75kg/0.88kg

ASSEMBLY METHOD **Bridge** 

LEADING/SUPPLEMENTARY COLOR Black, Gold

MATERIALS **Painted steel, Plastic ABS** 

**STYLE** Modern