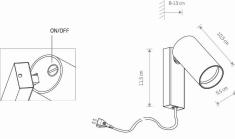

## CATALOGUE CARD

| LUMINAIRE MODEL                 | MONO<br>7787        | CATALOGUE GROUP<br>COUNTRY OF ORIGIN | KATALOG 2022<br>MADE IN POLAND |
|---------------------------------|---------------------|--------------------------------------|--------------------------------|
| LIGHT SOURCE                    | GU10                |                                      |                                |
| LIGHT SOURCES TYPE              | Replaceable         |                                      |                                |
| MAXIMUM WATTAGE                 | 10W only LED        |                                      |                                |
| LAMP INCLUDES SOURCE OF LIGHT   | No                  |                                      |                                |
| NUMBER OF LIGHT SOURCES         | 1                   |                                      |                                |
| IP                              | IP20                |                                      |                                |
|                                 | Interior use        |                                      |                                |
| ERE C € 🕑 🛎 🏠 🕀                 | )                   |                                      |                                |
| PACKAGE DIMENSIONS 2<br>(L/W/H) | 0cm/12.5cm/6.5cm    |                                      |                                |
| NET/GROSS WEIGHT                | 0.45kg/0.50kg       |                                      |                                |
| ASSEMBLY METHOD                 | Bridge              |                                      |                                |
| LEADING/SUPPLEMENTARY COLOR     | White               |                                      |                                |
| MATERIALS Painte                | d steel,Plastic ABS |                                      |                                |
| STYLE                           | Modern              |                                      |                                |
| ELECTRICAL SECURITY CLASS       | I                   | DIMENSIONS                           |                                |
| POWER SUPPLY                    | 220-230V/50/60Hz    |                                      |                                |
|                                 |                     |                                      | 8-13 cm                        |
|                                 |                     | ON/OFF                               | 195                            |