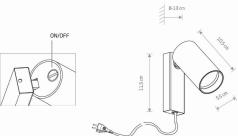

## CATALOGUE CARD

| LUMINAIRE MODEL                           | MONO<br>7786        | CATALOGUE GROUP<br>COUNTRY OF ORIGIN | KATALOG 2022<br>MADE IN POLAND |
|-------------------------------------------|---------------------|--------------------------------------|--------------------------------|
| LIGHT SOURCE                              | GU10                |                                      |                                |
| LIGHT SOURCES TYPE                        | Replaceable         |                                      |                                |
| MAXIMUM WATTAGE                           | 10W only LED        |                                      |                                |
| LAMP INCLUDES SOURCE OF LIGHT             | No                  |                                      |                                |
| NUMBER OF LIGHT SOURCES                   | 1                   |                                      |                                |
| IP                                        | IP20                |                                      |                                |
|                                           | Interior use        |                                      |                                |
| EALCE E E E E E E E E E E E E E E E E E E | )cm/12.5cm/6.5cm    |                                      |                                |
| NET/GROSS WEIGHT                          | 0.45kg/0.50kg       |                                      |                                |
| ASSEMBLY METHOD                           | Bridge              |                                      |                                |
| LEADING/SUPPLEMENTARY COLOR               | Black               |                                      |                                |
| MATERIALS Paintee                         | l steel,Plastic ABS |                                      |                                |
| STYLE                                     | Modern              |                                      |                                |
|                                           |                     | DIMENSIONS                           |                                |
| ELECTRICAL SECURITY CLASS                 | I                   | DIMENSIONS                           |                                |