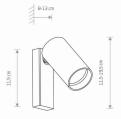

## CATALOGUE CARD

| LUMINAIRE MODEL                      | MONO<br>7808     | CATALOGUE GROUP<br>COUNTRY OF ORIGIN | KATALOG 2022<br>MADE IN POLAND |
|--------------------------------------|------------------|--------------------------------------|--------------------------------|
| LIGHT SOURCE                         | GU10             |                                      |                                |
| LIGHT SOURCES TYPE                   | Replaceable      |                                      |                                |
| MAXIMUM WATTAGE                      | 10W only LED     |                                      |                                |
| LAMP INCLUDES SOURCE OF LIGHT        | No               |                                      |                                |
| NUMBER OF LIGHT SOURCES              | 1                |                                      |                                |
| IP                                   | IP20             |                                      |                                |
|                                      | Interior use     |                                      |                                |
| ᄪᇆᅊᄣᇏᇓ 🕁                             |                  |                                      |                                |
| PACKAGE DIMENSIONS 20<br>(L/W/H)     | )cm/12.5cm/6.5cm |                                      |                                |
| NET/GROSS WEIGHT                     | 0.35kg/0.4kg     |                                      |                                |
| LEADING/SUPPLEMENTARY COLOR          | White            |                                      |                                |
| MATERIALS Painted steel, Plastic ABS |                  |                                      |                                |
| STYLE                                | Modern           |                                      |                                |
| ELECTRICAL SECURITY CLASS            | I                |                                      |                                |
| POWER SUPPLY                         | 220-230V/50/60Hz | DIMENSIONS                           |                                |