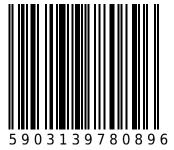

## CATALOGUE CARD

| LUMINAIRE MODEL                      | MONO<br>7808     | CATALOGUE GROUP<br>COUNTRY OF ORIGIN | KATALOG 2022<br>MADE IN POLAND |
|--------------------------------------|------------------|--------------------------------------|--------------------------------|
| LIGHT SOURCE                         | GU10             |                                      |                                |
| LIGHT SOURCES TYPE                   | Replaceable      |                                      |                                |
| MAXIMUM WATTAGE                      | 10W only LED     |                                      |                                |
| LAMP INCLUDES SOURCE OF LIGHT        | No               |                                      |                                |
| NUMBER OF LIGHT SOURCES              | 1                |                                      |                                |
| IP                                   | IP20             |                                      |                                |
|                                      | Interior use     |                                      |                                |
| ᄪᇆᅊᄣᇏᇓ 🕁                             |                  |                                      |                                |
| PACKAGE DIMENSIONS 20<br>(L/W/H)     | )cm/12.5cm/6.5cm |                                      |                                |
| NET/GROSS WEIGHT                     | 0.35kg/0.4kg     |                                      |                                |
| LEADING/SUPPLEMENTARY COLOR          | White            |                                      |                                |
| MATERIALS Painted steel, Plastic ABS |                  |                                      |                                |
| STYLE                                | Modern           |                                      |                                |
| ELECTRICAL SECURITY CLASS            | I                |                                      |                                |
| POWER SUPPLY                         | 220-230V/50/60Hz | DIMENSIONS                           |                                |